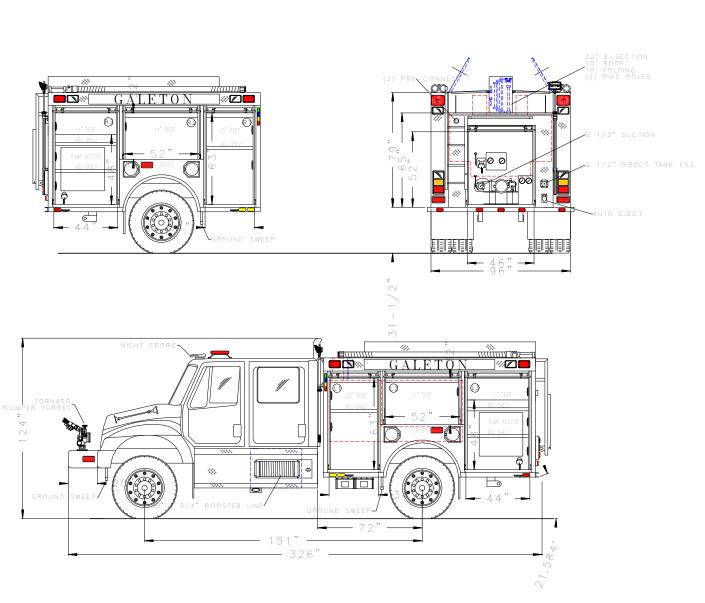

O NOT SCALE DRAWING.
ALL DIMENSIONS ARE
APPROXIMATE AND
UBJECT TO ENGINEERING
HANGES DUE TO CHASSIS
VARIATIONS. BLUEPRINT
JOHON ALL ITEMS IN THE
SPECIFICATIONS.

- PROPOSED - GALETON

|                                          | ENER | AL DIVISIO             | N DWG# P3056-05                  |
|------------------------------------------|------|------------------------|----------------------------------|
| OVERALL HEIGHT IS<br>IN LOADED CONDITION | REV: | DRAWN: 11-14-2006      | CHASSIS:NAVISTAR 7400 4DR 4X4    |
|                                          |      | DRAWN BY:TAA           | BODY MAT'LALUMINUM               |
|                                          |      | VEHICLE TYPEJIMBERWOLF | SUBFRAME MAT'ALUMINUM            |
|                                          |      | FILE #: N/A            | TANK MAT'L/GALS∙OLY 750/30(FOAM) |
|                                          |      | SCALE: DNS             | WEIGHT FRONT:                    |
|                                          |      | PUMP: ROSENBAUER NH40  | WEIGHT REAR:                     |