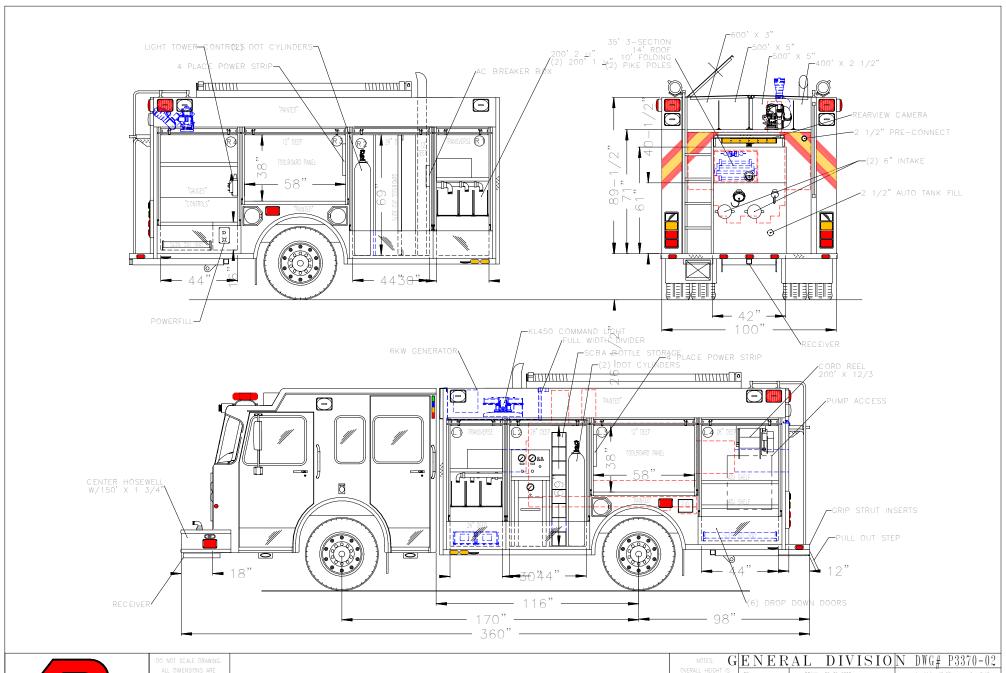

ALL DIMENSIONS ARE APPROXIMATE AND SUBJECT TO ENGINEERING CHANGES DUE TO CHASSIS VARIATIONS. BLUEPRINT DOES NOT NECESSAILY SHOW ALL ITEMS IN THE SPECIFICATIONS.

RIO BLANCO

|                                          | ENER | ΑL            | DIVISIO        | N DWG            | # P3370-02            |
|------------------------------------------|------|---------------|----------------|------------------|-----------------------|
| OVERALL HEIGHT IS<br>IN LOADED CONDITION | REV: | DRAWN:        | 02-05-2008     | CHASSIS:         | SPARTAN 4X4 ADVANTAGE |
| THE ESTADES CONTAINED                    |      | DRAWN BY:     | JRL            | BODY MAT'L:      | ALUMINUM              |
|                                          |      | VEHICLE TYPE: | PUMPER         | SUBFRAME MAT'L:  | ALUMINUM              |
|                                          |      | FILE #:       | 2786           | TANK MAT'L/GALS: | POLY/670/30(FOAM)     |
|                                          |      | SCALE:        | DNS            | WEIGHT FRONT:    |                       |
|                                          |      | PUMP:         | WATEROUS S-100 | WEIGHT REAR:     |                       |