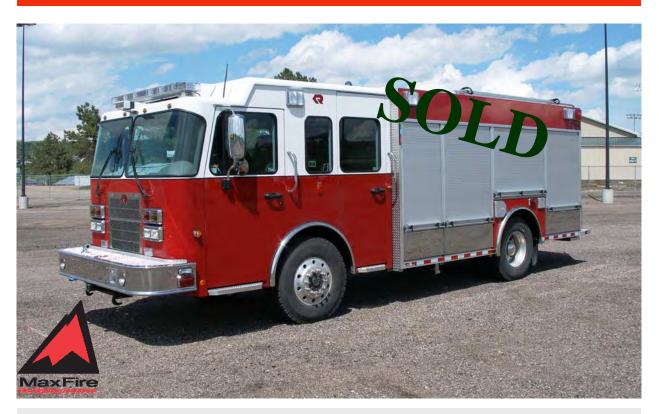

#### **Rosenbauer Custom Side Mount Pumper**

- Spartan Gladiator medium 4-door chassis with 10" raised roof, seating for six (6)
- Caterpillar C-13 485 HP engine (2006 pre-emission engine)
- Allison EVS 4000 transmission
- Multiplex electrical system
- Rosenbauer Evolution Body
- Waterous CSU-1500 GPM pump with stainless steel plumbing
- 750 gallon poly water tank / 30 gallon poly foam cell
- Front bumper discharge
- FoamPro 2001 foam system
- Power ARC LED warning lights
- Federal Signal Q2B mechanical siren
- Ladders stored in body
- Akron electric monitor
- ROM Roll up doors
- LED compartment lights
- Numerous adjustable shelves/trays/tool boards
- Hart-A-Gen 6kw hydraulic generator, electric cord reel with 200' 12/3 cable
- Command Light KL450 watt light tower
- Back-up camera
- Rear safety chevron striping (Red/Amber)
- Two-tone paint (White/Red)
- Wheelbase 180"