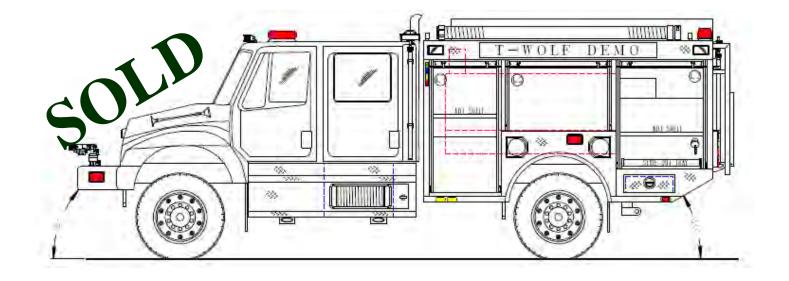

#### **Rosenbauer Timberwolf Interface Pumper**

- International 7400 4x4 / 4 door chassis, seating for five (5)
- International DT 570 330 HP engine
- Allison EVS 3000 transmission
- Heavy duty extruded aluminum body
- Rosenbauer NH 1000 GPM pump (pump and roll) with stainless steel plumbing
- Two (2) booster reels (100' x 3/4")
- 750 gallon poly water tank / 30 gallon poly foam cell
- FoamPro 2001 foam system, FoamPro Power Fill system
- TFT front bumper turret
- Ground sweep nozzles
- Self protection sprinkler system
- Whelen LED warning lights
- Enclosed ladder/hard suction storage
- ROM Roll up doors
- Numerous adjustable shelves/trays
- Back-up and side view camera system
- Rear safety chevron striping (Red/Amber)
- Wheelbase 191"