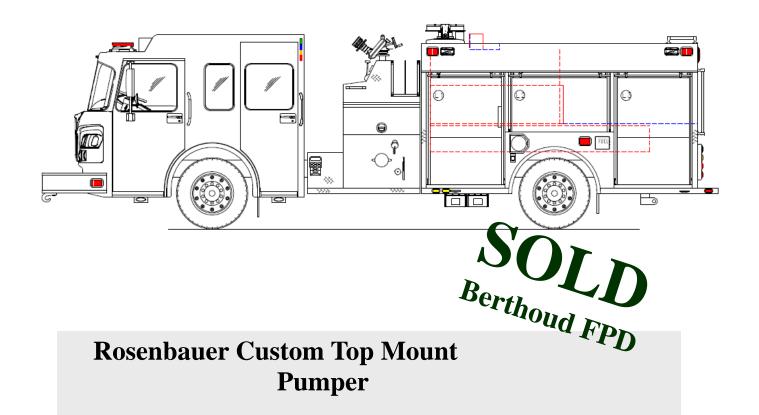

#### **Rosenbauer Custom Side Mount Pumper**

- Spartan Gladiator medium 4-door chassis with 10" raised roof, seating for six (6)
- Caterpillar C-13 485 HP engine (2006 pre-emission engine)
- Allison EVS 4000 transmission
- Multiplex electrical system
- Rosenbauer Evolution Body
- Waterous CSU-1500 GPM pump with stainless steel plumbing
- 750 gallon poly water tank / 30 gallon poly foam cell
- Front bumper discharge
- FoamPro 2001 foam system
- Power ARC LED warning lights
- Federal Signal Q2B mechanical siren
- Ladders stored in body
- Akron electric monitor
- ROM Roll up doors
- LED compartment lights
- Numerous adjustable shelves/trays/tool boards
- Hart-A-Gen 6kw hydraulic generator, electric cord reel with 200' 12/3 cable
- Command Light KL450 watt light tower
- Back-up camera
- Rear safety chevron striping (Red/Amber)
- Two-tone paint (White/Red)
- Wheelbase 180"