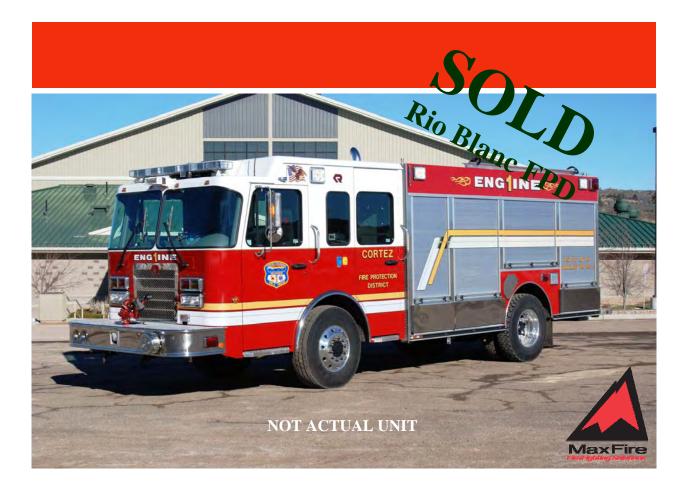

## **AVAILABLE JULY 2008**

- Spartan Diamond medium 4-door chassis with 10" raised roof, seating for six (6)
- Cummins ISL 400 HP engine (2006 pre-emission engine)
- Allison EVS 3000 transmission
- Multiplex electrical system,
- Heavy duty extruded aluminum body
- Waterous CSU-1500 GPM pump with stainless steel plumbing
- Booster reel (150' x 1")
- 1000 gallon poly water tank / 30 gallon poly foam cell
- FoamPro 2001 foam system, FoamPro Power Fill system
- Code 3 LED warning lights
- Enclosed ladder/hard suction storage
- ROM Roll up doors
- Numerous adjustable shelves/trays
- Hart-A-Gen 6kw hydraulic generator, electric cord reel with 200' 12/3 cable
- Command Light 3000 watt light tower
- Back-up camera
- Rear safety chevron striping (Red/Amber)
- Wheelbase 201"