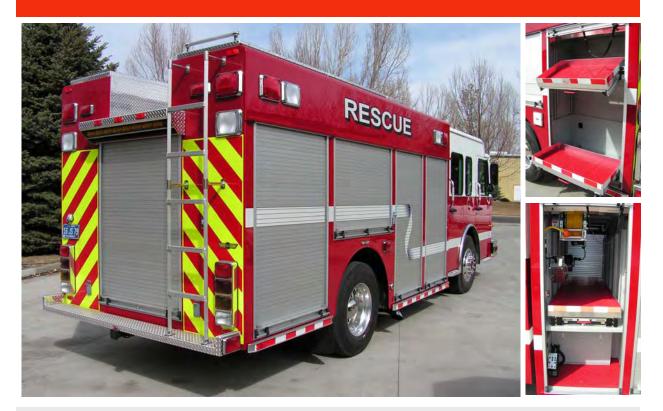

#### **SVI Trucks Custom Heavy Rescue**

- Spartan Metro Star custom chassis, seating for five (5)
- Cummins ISC 330 HP diesel engine with Jake Brake
- Allison EVS 3000 transmission
- 16' rescue body
- 3/16" formed aluminum construction
- Upper body (roof) compartments
- ROM roll up compartment doors
- On Scene Solutions Nightstik compartment lights
- Numerous slide out trays and shelves
- Multiplex electrical system (body)
- Whelen LED warning lights
- Federal EQ2B siren
- Onan 25kw PTO generator
- Command Light 9000 watt light tower with backlight option
- Two (2) electric cord reels with 150' 10/3 cable
- Custom graphics package
- Wheelbase 175"